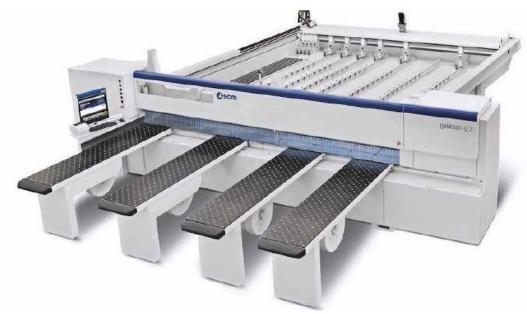

## MACHINERY

PANEL SAW / WOOD

**Specifications:** The angular panel saw range is designed for fitted with automatic loading-unloading systems to enable high production rates.