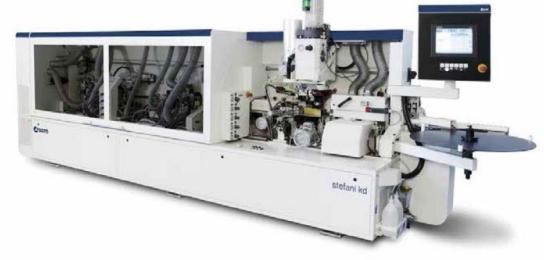

## SAMPLE MACHINES

SINGLE-SIDED AUTOMATIC EDGE BANDERS

### Specifications:

Simply the perfect edge bander for continuous production of a large number of panels even though they are all different from one to another.