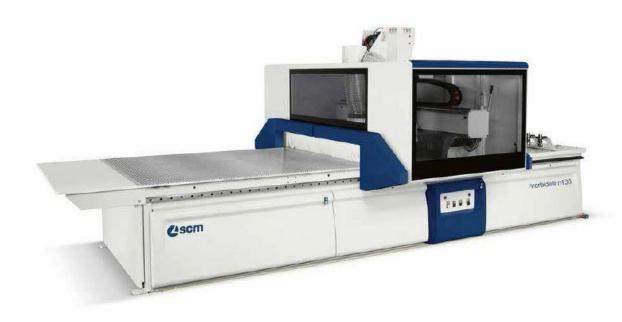

### SAMPLE MACHINES

SCM Morbidelli N100

### **Specifications:**

Flexibility and high performance Machining centre designed and engineered for machining wood, plastics and non-ferrous metals.

SCM **Superset NT** 

**Specifications:** Ideal solution for companies working multiple shifts and small batches.