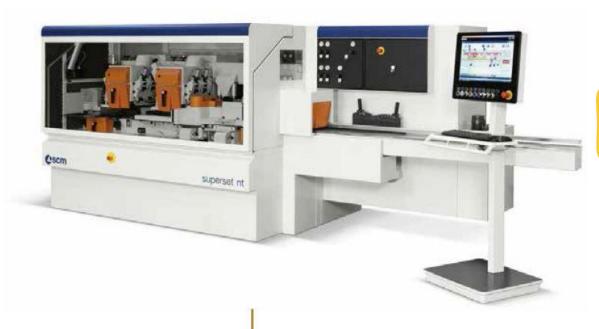

### **Specifications:**

Flexibility and high performance Machining centre designed and engineered for machining wood, plastics and non-ferrous metals.

SCM **Superset NT** 

**Specifications:** Ideal solution for companies working multiple shifts and small batches.