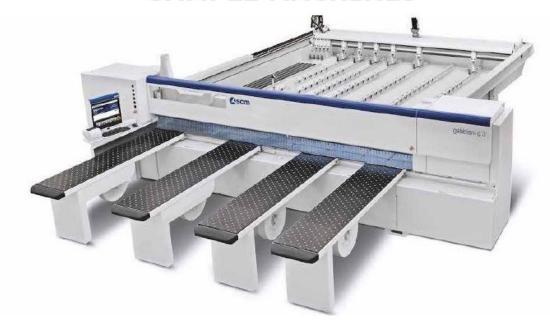

### SAMPLE MACHINES

SCM Morbidelli N100

### **Specifications:**

Flexibility and high performance Machining centre designed and engineered for machining wood, plastics and non-ferrous metals.

SCM **Superset NT** 

**Specifications:** Ideal solution for companies working multiple shifts and small batches.